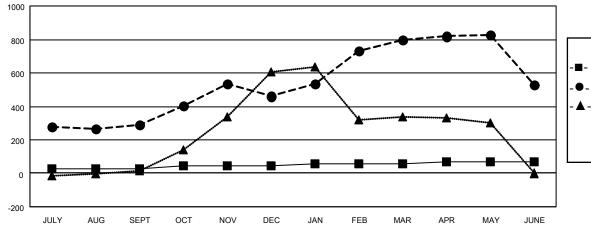

## LOCATION PAKISTAN

District 305 N1

Results as of: 6/30/2022

| Clubs                 |               |           |               | Members               |                        |                         |                                                    |
|-----------------------|---------------|-----------|---------------|-----------------------|------------------------|-------------------------|----------------------------------------------------|
| RESULTS FOR 2021-2022 |               |           |               | RESULTS FOR 2021-2022 |                        |                         |                                                    |
| QUARTER               | NEW CLUB GOAL | NEW CLUBS | DROPPED CLUBS | QUARTER               | BER GROWTH NET<br>GOAL | MEMBER GROWTH<br>ACTUAL | DROPPED<br>MEMBERS ACTUAL<br>(including transfers) |
| JULY/AUG/SEPT         | 5             | 14        | 5             | JULY/AUG/SEPT         | 25                     | 398                     | 94                                                 |
| OCT/NOV/DEC           | 2             | 8         | 4             | OCT/NOV/DEC           | 20                     | 380                     | 198                                                |
| JAN/FEB/MAR           | 1             | 7         | 1             | JAN/FEB/MAR           | 10                     | 452                     | 60                                                 |
| APR/MAY/JUNE          | 2             | 11        | 6             | APR/MAY/JUNE          | 15                     | 435                     | 695                                                |