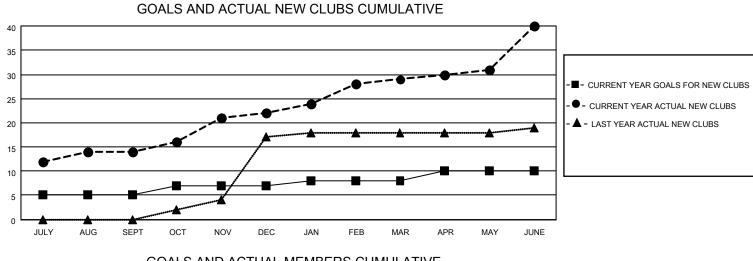

## LOCATION PAKISTAN

District 305 N1

Results as of: 6/30/2022

| Clubs                 |               |           |               | Members               |                        |                         |                                                    |
|-----------------------|---------------|-----------|---------------|-----------------------|------------------------|-------------------------|----------------------------------------------------|
| RESULTS FOR 2021-2022 |               |           |               | RESULTS FOR 2021-2022 |                        |                         |                                                    |
| QUARTER               | NEW CLUB GOAL | NEW CLUBS | DROPPED CLUBS | QUARTER               | BER GROWTH NET<br>GOAL | MEMBER GROWTH<br>ACTUAL | DROPPED<br>MEMBERS ACTUAL<br>(including transfers) |
| JULY/AUG/SEPT         | 5             | 14        | 5             | JULY/AUG/SEPT         | 25                     | 398                     | 94                                                 |
| OCT/NOV/DEC           | 2             | 8         | 4             | OCT/NOV/DEC           | 20                     | 380                     | 198                                                |
| JAN/FEB/MAR           | 1             | 7         | 1             | JAN/FEB/MAR           | 10                     | 452                     | 60                                                 |
| APR/MAY/JUNE          | 2             | 11        | 6             | APR/MAY/JUNE          | 15                     | 435                     | 695                                                |